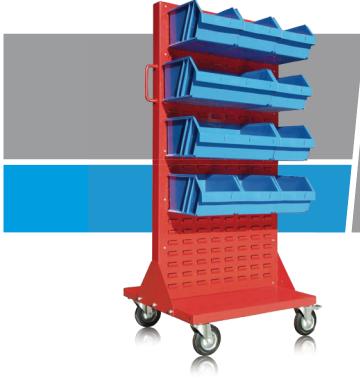

## **LINEFEED TROLLEY**

BOSCOTEK™ Linefeed equipment provides mobile storage for small parts and components used in production and assembly environments. Units can be configured using a combination of louvre panels and trays to provide flexible storage solutions for industrial applications. Reclaim your workspace with BOSCOTEK™ Linfeed Trolleys.

## **Features:**

- Fully welded 3mm mild steel construction provides increased structural stability.
- Supplied standard with heavy duty castors offering reliable mobility and a UDL capacity of 400kg (670w) and 600kg (1320w). Modular
- design enables custom configuration of trays and louvre panels to suit individual storage requirements.
- Can be integrated with Boscotek™ workbenches and High Density cabinets for a complete workspace storage solution.
- Tray mounting slot at 25mm increments offering increased flexibility.
- Louvre panels for hanging container storage.
- Louvre panels supplied as standard, various tray sizes available on request.