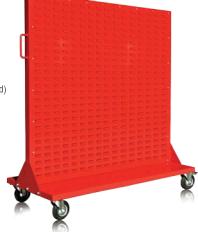

## **Standard Configuration Options**

## BTLF.1470.1320 Tandem linefeed trolley

Trolley dimensions: 1470mm(h) x 1320mm(w) x 610mm(d) Panel dimensions: 1180mm(h) x 1320mm(w)

Wilson & Gilkes Pty Ltd Call: (02) 9914 0900

e: info@boscostorage.com.au w: www.boscotek.com.au