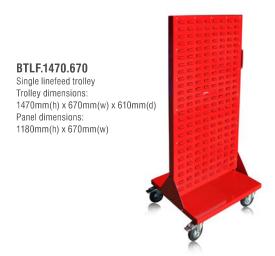

## **Standard Configuration Options**

## BTLF.1470.1320 Tandem linefeed trolley

Trolley dimensions: 1470mm(h) x 1320mm(w) x 610mm(d) Panel dimensions: 1180mm(h) x 1320mm(w)

Wilson & Gilkes Pty Ltd Call: (02) 9914 0900

e: info@boscostorage.com.au w: www.boscotek.com.au